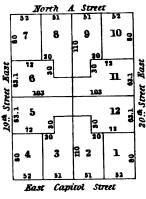

g                |                |          | — <u> </u> | 14<br>13.6 | \$0.10 | 2                |  |  |  |
|                  | 71.6           | <u></u>  | 2 30       | 73.6       | _      |                  |  |  |  |
|                  |                | 30       | 30         |            |        |                  |  |  |  |
|                  | - 4            | 3        | 2 2        | 1          | 2      |                  |  |  |  |
|                  |                | ĺ        | 1          | 1          |        |                  |  |  |  |
|                  | 51.6           | 51.6     | 51.6       | 51,        | 6_     |                  |  |  |  |
|                  | North A Street |          |            |            |        |                  |  |  |  |

# SQUARE Nº1120



#### ----



SQUARE N':1122

|                 | So                   | ruth _   | L Stree    | t    |                |  |  |  |  |
|-----------------|----------------------|----------|------------|------|----------------|--|--|--|--|
| 1               | 51.6                 | 51,6     | 51.6       | 52.6 | 1              |  |  |  |  |
|                 | 5.8                  | 9        | <b>1</b> 0 | n s  |                |  |  |  |  |
| 2               | 71.6<br>2 7<br>2 10: | 30<br>21 | 20<br>20   | 2    |                |  |  |  |  |
| 19. Street Base | F 6                  | •        | 103        | 13 5 | 20. Srret Base |  |  |  |  |
| S = 67          | 10<br>5<br>72.6      | 02       | 103        | 14 2 | 20.05          |  |  |  |  |
|                 | <b>۽ 4</b>           | 3